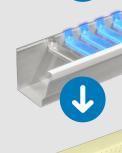

#### **MICROFILTRATION CONTINUOUS HANGER**

- · Lifetime transferable 360 warranty (covers coniferous areas)
- Continuous Hanger and leaf guard for new rain gutters in debris prone areas
- Blocks fine debris like pine needles
- · Supports up to 450 lbs/ft
- Protects gutters year after year from weight of ice and snow
- 30 inches of rain water pass through screen in one hour
- Acts as a UV shield to prevent cracks and fissures in corners
- Out last micro-mesh leaf guards
- · Canadian made

### terex® **CONTINUOUS** HANGER

- · Lifetime warranty on strength and 40 clog-free warranty
- Continuous hanger for new eavestrough installs
- · Can hold up to 250 lbs/foot
- Protecting gutters year after year from weight of ice and snow
- 29.7 inches of rain water pass through screen in one hour
- Acts as a UV shield to prevent cracks and fissures in corners
- · Canadian made